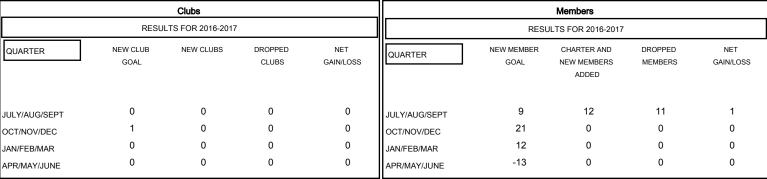

## MONTHLY MEMBERSHIP PROGRESS REPORT

## District 9 EC

Results as of: 7/31/2016





## GOALS AND ACTUAL NEW CLUBS CUMULATIVE



## GOALS AND ACTUAL MEMBERS CUMULATIVE



| -■-   | CURRENT YEAR GOALS FOR NEW |
|-------|----------------------------|
| MEMAD | EDE                        |

CURRENT YEAR ACTUAL MEMBERS

- ▲ - LAST YEAR ACTUAL MEMBERS

| DROPPED CLUBS: 0 |    | 7 CLUBS OF 45 ADDED 1 OR MORE<br>NEW MEMBERS | GENDER DISTRIBUTION   |              |
|------------------|----|----------------------------------------------|-----------------------|--------------|
|                  |    |                                              | MALE                  | 993 (72.38%) |
|                  |    |                                              | FEMALE                | 379 (27.62%) |
| DROPPED MEMBERS  |    |                                              |