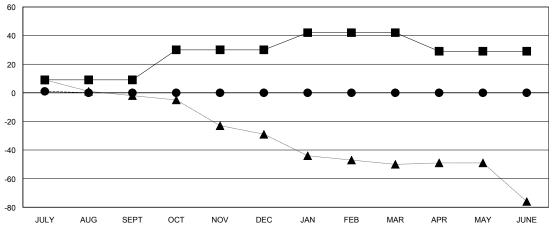

## GOALS AND ACTUAL MEMBERS CUMULATIVE

| -■-   | CURRENT YEAR GOALS FOR NEW |
|-------|----------------------------|
| MEMAD | EDE                        |

CURRENT YEAR ACTUAL MEMBERS

- ▲ - LAST YEAR ACTUAL MEMBERS